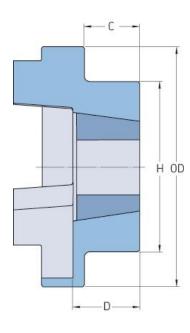

## PHE FRC90FTB

| Size                   | 90   |
|------------------------|------|
| Bushing no.            | 1108 |
| Nominal torque<br>(Nm) | 80   |
| Max torque (Nm)        | 180  |
| Max speed (r/min)      | -    |
| Min. bore (mm)         | -    |
| Max. bore (mm)         | -    |
| Weight (kg)            | 1    |
| OD (mm)                | 85   |
| C (mm)                 | 19.5 |
| H (mm)                 | 70   |
| D (mm)                 | 23.5 |