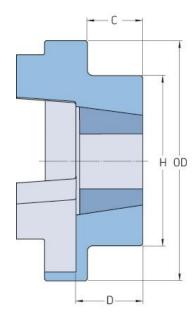

## PHE FRC70FTB

| Size                   | 70   |
|------------------------|------|
| Bushing no.            | 1008 |
| Nominal torque<br>(Nm) | 31.5 |
| Max torque (Nm)        | 72   |
| Max speed (r/min)      | 3600 |
| Min. bore (mm)         | 9    |
| Max. bore (mm)         | 25   |
| Weight (kg)            | 0.5  |
| OD (mm)                | 69   |
| C (mm)                 | 20   |
| H (mm)                 | 60   |
| D (mm)                 | 23.5 |